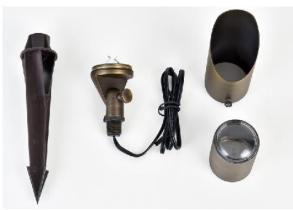

| Sku                 | C049          |
|---------------------|---------------|
| Available Finishes  | Antique Brass |
|                     |               |
| Weight              | 1.5 LBS       |
|                     |               |
| Voltage             | 12V           |
| Outer material      | Cast Brass    |
| Lens Material       | Clear Glass   |
| Warranty            | 5 years       |
|                     |               |
| Lamp Included       | Not Included  |
| Number of Lights    | 1             |
| Max or Nominal Watt | 50W           |
| Socket Type         | G4 Bi-Pin     |
| Lamp Type           | HALOGEN       |

## **Dimensions**

| Height       | 8.00"  |
|--------------|--------|
| Width        | 2.20"  |
| Wire Length  | 36.00" |
| Stake Length | 8.00"  |

**Elegant Lighting** 500-550 E.Erie Avenue Philadelphia, PA 19134