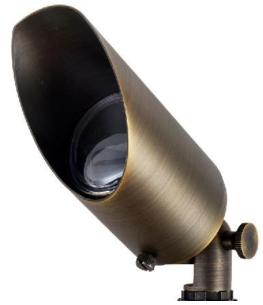

| Sku                 | C049          |
|---------------------|---------------|
| Available Finishes  | Antique Brass |
|                     |               |
| Weight              | 1.5 LBS       |
|                     |               |
| Voltage             | 12V           |
| Outer material      | Cast Brass    |
| Lens Material       | Clear Glass   |
| Warranty            | 5 years       |
|                     |               |
| Lamp Included       | Not Included  |
| Number of Lights    | 1             |
| Max or Nominal Watt | 50W           |
| Socket Type         | G4 Bi-Pin     |
| Lamp Type           | HALOGEN       |

## **Dimensions**

| Height       | 8.00"  |
|--------------|--------|
| Width        | 2.20"  |
| Wire Length  | 36.00" |
| Stake Length | 8.00"  |

**Elegant Lighting** 500-550 E.Erie Avenue Philadelphia, PA 19134